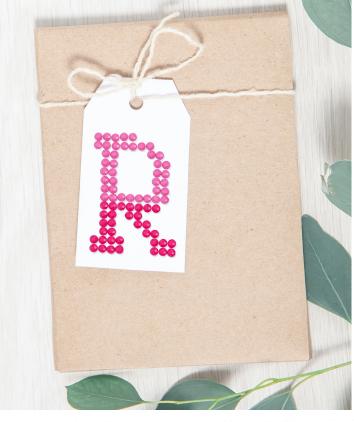

#### Pink Alphabet

Design size width of the letter x 14 DOTZ® (1.6in)

Skill Level Beginner

Crafting Time Under 1 Hour

#### **Directions**

- Cut out a piece of Sandwich Adhesive in the size of your design. Refer to alphabet chart to plan your layout.
- Lay the Chart (design facing up) on your DOTZ® Lite surface and position the Sandwich Adhesive piece (paper side down) over the top of the Chart.
- Peel back the clear surface from the top of the Sandwich Adhesive to reveal the sticky surface. You may want to peel back to reveal the sticky surface gradually as you dot.
- Dot onto the sticky surface following the chart pattern. Make sure to recover the sticky surface with some protective film in between dotting sessions.
- Once all dotting is finished, cut evenly around the edge of the dotted design leaving the width of 1 gem around the outside of the design.
- Peel the backing paper away from one small corner of the underside of your project and secure the small sticky area onto your final surface.
- Once secured in one corner, gently peel the remaining backing paper away, sticking your dotted design down as you go.